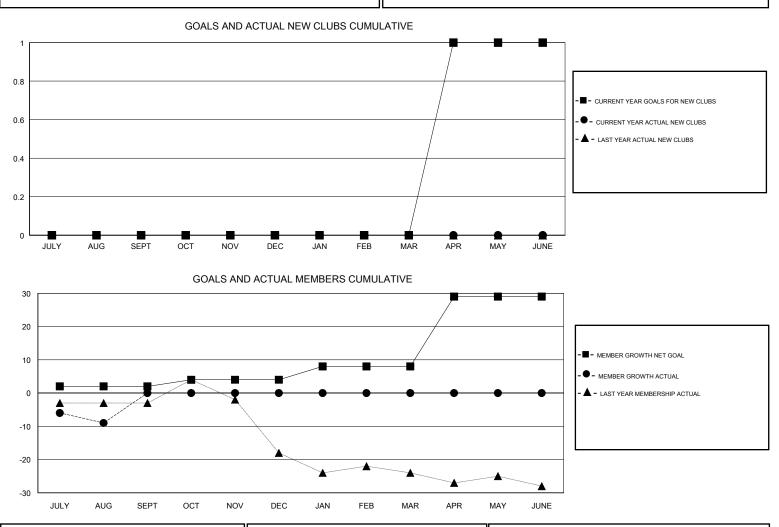

## WILLIAM PHILLIPI LOCATION UTAH GMT CA GMT: Clubs Members RESULTS FOR 2018-2019 RESULTS FOR 2018-2019 NEW CLUBS NEW CLUB GOAL DROPPED CLUBS MEMBER GROWTH NET MEMBER GROWTH DROPPED QUARTER QUARTER GOAL ACTUAL MEMBERS ACTUAL (including transfers) 0 0 0 2 7 15 JULY/AUG/SEPT JULY/AUG/SEPT 0 0 0 2 0 0 OCT/NOV/DEC OCT/NOV/DEC 0 0 0 0 0 4 JAN/FEB/MAR JAN/FEB/MAR 1 0 0 21 0 0 APR/MAY/JUNE APR/MAY/JUNE